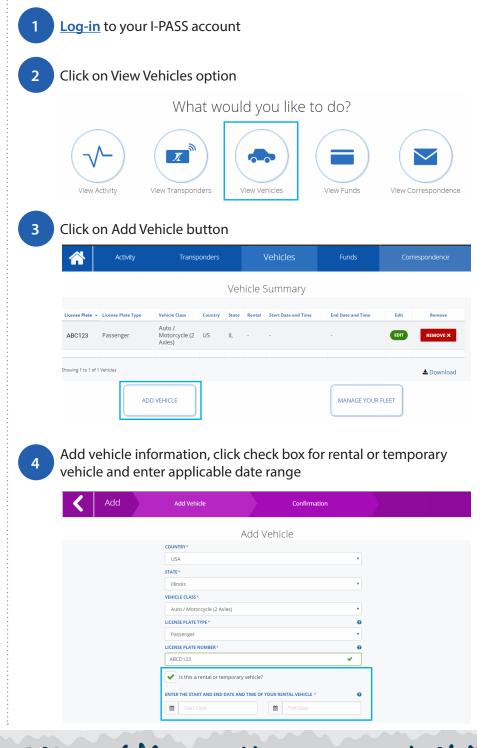

I-PASS customers now have the ability to temporarily add license plates of traveling family and friends and rental cars to their I-PASS accounts. Temporary plates can be added as authorized I-PASS account users to pay tolls electronically and avoid violations.

Account holders can update their accounts online at <u>illinoistollway.com</u> or by calling 800-UC-IPASS.

## HOW TO ADD A TEMPORARY LICENSE PLATE TO YOUR ACCOUNT ONLINE

300

Updated: 12/14/18