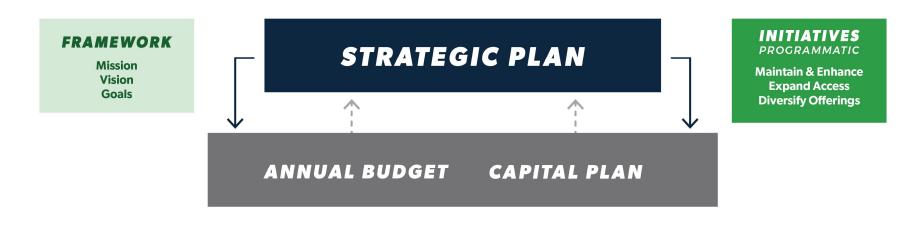

## ILLINOIS TOLLWAY'S PLANNING FRAMEWORK

The Strategic Plan is the keystone of this framework, providing broad direction to the Capital Plan and Annual Budget. While the Strategic Plan references the other two planning documents, those must conform to the Strategic Plan.